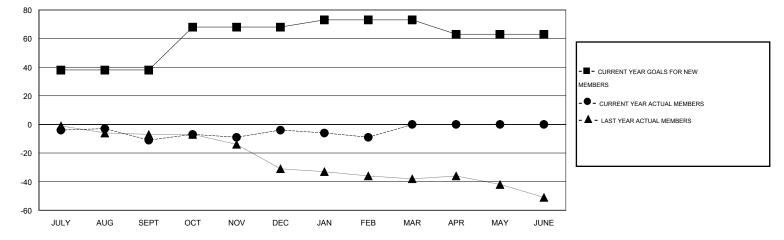

GOALS AND ACTUAL MEMBERS CUMULATIVE

JAN

FEB

MAR

APR

JUNE

MAY

DEC

NOV

| DROPPED CLUBS: 0 |    | 15 CLUBS OF 34 ADDED 1 OR MORE<br>NEW MEMBERS | GENDER DISTRIBUTION   |              |     |
|------------------|----|-----------------------------------------------|-----------------------|--------------|-----|
|                  |    |                                               | MALE                  | 418 (74.51%) |     |
| DROPPED MEMBERS  |    |                                               | FEMALE                | 143 (25.49%) |     |
| DECEASED         | 6  | ASSESSMENT DATA                               |                       |              |     |
| CLUB CANCELLED   | 0  |                                               |                       |              | 111 |
| OTHER            | 36 |                                               | HEAD OF HOUSEHOLD 55  |              | 55  |
| TOTAL            | 42 |                                               | NON-HEAD OF HOUSEHOLD | )            | 56  |